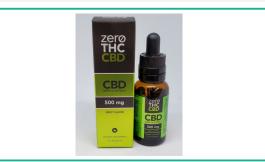

## Hemp Oil Extract - Zero THC, 500mg

Ingestible. Tincture Harvest Process Lot: ; METRC Batch: ; METRC Sample:

## Sample: 1908CNS0177.0781 Strain: Hemp

Batch #: JP111018B1\_1; Lot #: 500mg Mint; Sample Received: 08/27/2019; Report Created: 08/30/2019

Mass